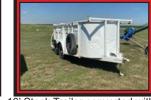

8' Utility Trailer, needs floor

Custom made smoker on trail

330 JD Mower

JD yard dolly

Hawk Power 360 diesel, liste petter generator, on trailer, 7000 hrs on overhaul, runs good

Man made 8' enclosed traile