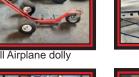

8' Utility Trailer, needs floor

Custom made smoker on trail

330 JD Mower

JD yard dolly

Hawk Power 360 diesel, liste petter generator, on trailer, 7000 hrs on overhaul, runs good

Man made 8' enclosed traile