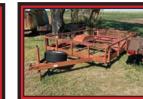

8' Utility Trailer, needs floor

Custom made smoker on trail

330 JD Mower

JD yard dolly

Hawk Power 360 diesel, liste petter generator, on trailer, 7000 hrs on overhaul, runs good

Man made 8' enclosed traile